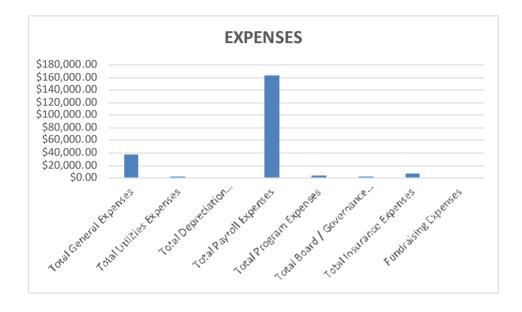

45 people in attendance. The event made news in the Star weekly with one of our recent matches being featured. An inspiring and insightful presentation was delivered by the very experienced John Armstrong who spoke about Social Role Valorisation and how Citizen Advocacy helps



# **Financial Statements**

# Contents

**Profit and Loss Statement** 

**Balance Sheet** 

Committee Member Declaration

Independent Auditor's Report

# **EXPENSES**

In 2023, total expenses reduced by \$4,487.83 from the previous year. The main item of expenditure is Payroll including provision for leave entitlement, representing 78% of outgoings.

\$36,007 (17%) was spent on General Expenses which includes advertising and Office rental fees. The remaining expenses were spent on Program Expenses and Insurances.



The Committee of Management and Staff are committed to ensuring the organisation remains viable and sustainable through our efforts to supplement our federal government funding with other grants, donations and fundraising.

### **FINANCIAL STATEMENTS**

In the following pages you will find: -

Statement by the Committee

**Profit and Loss Statement** 

**Balance Sheet** 

Notes to the Financial Statement

Independent Auditor's Report

tunity to plant a seed for those wanting to know more!

This year, there has been a noticeable increase in the amount of phone calls and emails coming into the office and mobile, from carers and people with disability themselves, desperate for advocacy and representation due to a service gone wrong or a necessary NDIS appeal. NDIS coordinators are often con