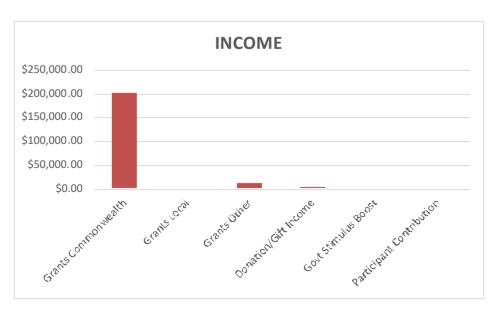

s from previous year and receiving additional DSS funding in February 2023 to assist with additional cost pressures and higher inflation outcomes.

Total Assets has increased during the year over the previous year by \$20,259.36 which is due to receiving additional funding and the Cash on Hand which as of 30<sup>th</sup> June 2023 totalled \$236,793.51.

Total Liabilities have slightly increased by \$1,473.59 for the year compared to the previous year.

### **INCOME**

The greater part of funding to run the program comes from the Department of Social Services through the National Disability Advocacy Program.

Like the previous year, Citizen Advocacy Sunbury & Districts Inc used the additional funds to promote Citizen Advocacy Sunbury and staffing the program for Hume Council communities.